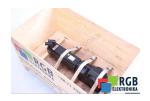

## Repair KA37 CMP63L/BP/KY/RH1M/SB1 SEW EURODRIVE

We will repair every SEW EURODRIVE device. If you cannot find the device that interests you, please contact us. We collect the devices free of charge via a courier or in person, thanks to which we are able to carry out the repair within several hours. We will diagnose your equipment for free, and if you do not decide on our service, you will not incur any costs. We offer 24 months warranty for all completed repairs. We are available 24/7, also at weekends and on holidays. Call us 24/7: +48 71 750 09 77 and receive immediate help.

## **SPECIFICATIONS**

MANUFACTURER SEW EURODRIVE

MODEL KA37 CMP63L/BP/KY/RH1M/SB1

CATEGORY AC and DC motors

WEIGHT 21.0 kg